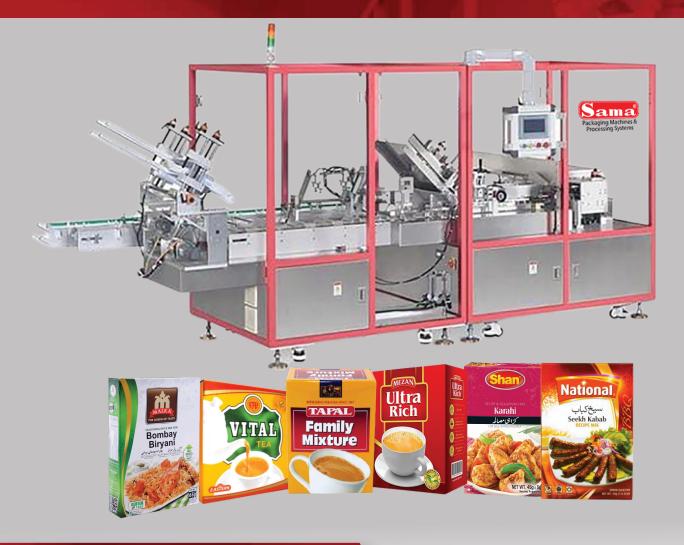

## SAMA SUPER CARTONING MACHINE

## **Technical Specification**

- Speed ------- 80 150 BPM (Depends on Product Characteristic of box and operator's ability)
- Electrical -----230V , 420V/3PH, 50/60HZ
- Power ------ 2HP 3 Phase Motor, One Vacuum pump ½ HP Vacuum 3 CFM Electric Heater 350 watts, 8Noz